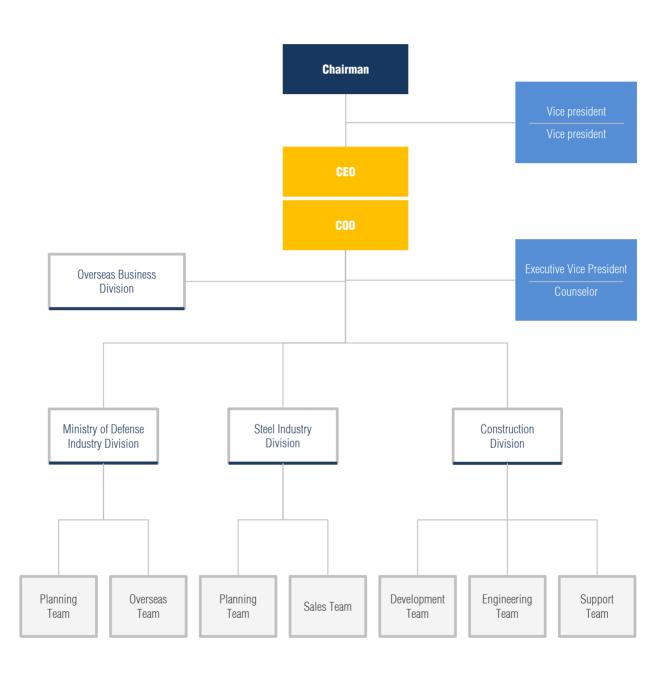

#### **Company Outline**

| Company Name         | DAECHANG CONSTRUCTION CO.,LTD.                                                                                                                                                                                                                                        |
|----------------------|-----------------------------------------------------------------------------------------------------------------------------------------------------------------------------------------------------------------------------------------------------------------------|
| CEO                  | Na Hyun-Joon                                                                                                                                                                                                                                                          |
| Business Reg. No.    | 403-81-13270                                                                                                                                                                                                                                                          |
| Inc. Reg. No.        | 214911-0043382                                                                                                                                                                                                                                                        |
| Foundation           | 1992. 02. 01                                                                                                                                                                                                                                                          |
| Employees            | 25                                                                                                                                                                                                                                                                    |
| Capital              | KRW 6,680,000,000                                                                                                                                                                                                                                                     |
| Headquarters address | 123 Seodong-ro, Iksan-si, Jeonbuk-do, Republic of Korea                                                                                                                                                                                                               |
| Branch address       | 325, Yeongdong-daero, Gangnam-gu, Seoul, Republic of Korea (17th, S-TOWER)                                                                                                                                                                                            |
| Contact              | PHONE +82-63-851-1876 FAX +82-63-852-2239                                                                                                                                                                                                                             |
| E-mail               | jypartners4728@gmail.com                                                                                                                                                                                                                                              |
| Business Type        | Construction                                                                                                                                                                                                                                                          |
| construction license | <ul> <li>Civil engineering construction business license (96-2132)</li> <li>Real estate development business registration certification (Jeonbuk 140014)</li> <li>Registered as a housing construction site development business (Jeonbuk-Judae 2015-0010)</li> </ul> |
| Business Items       | <ul> <li>Civil engineering work</li> <li>Construction work</li> <li>Site preparation work</li> <li>Real estate development business</li> </ul>                                                                                                                        |