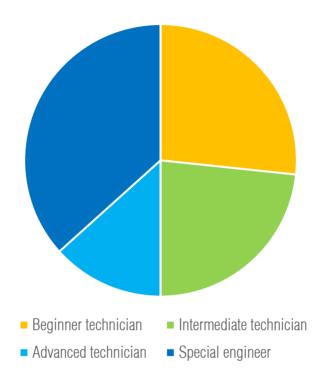

#### **Current status of technicians as of November 2023**

| Field             | Beginner<br>Technician | Intermediate<br>Technician | Advanced<br>Technician | Special Engineer | Total |
|-------------------|------------------------|----------------------------|------------------------|------------------|-------|
| Construct         | 1                      | 3                          | 2                      | 6                | 12    |
| Civil Engineering | 1                      | 4                          | 1                      | 5                | 11    |
| safety            | 1                      |                            | 1                      |                  | 2     |
| Total             | 3                      | 7                          | 4                      | 11               | 25    |