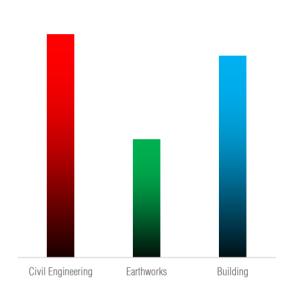

# Construction capacity evaluation by field in 2023

| Field             | Capacity<br>Evaluation |
|-------------------|------------------------|
| Civil Engineering | 50,800                 |
| Earthworks        | 26,904                 |
| Building          | 45,891                 |