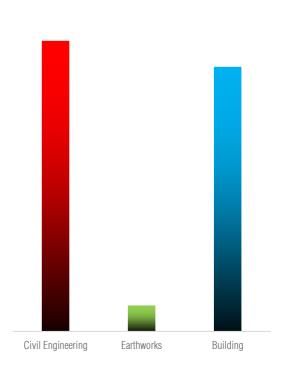

## Construction performance and sales status for the past 5 years

| Field             | 5 Years Total<br>(2018~2022) |
|-------------------|------------------------------|
| Civil Engineering | 312,710                      |
| Earthworks        | 27,553                       |
| Building          | 285,157                      |